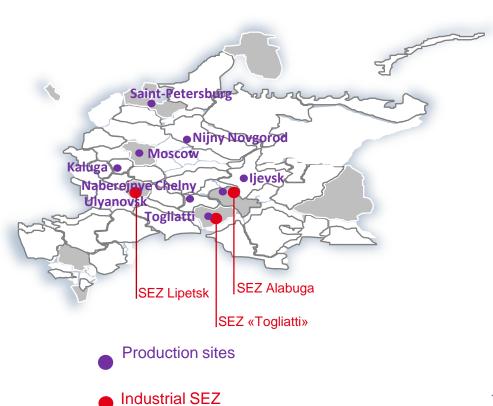

### INDUSTRIAL PARKS LOCATION

#### LOCATION IN MAJOR INDUSTRIAL REGIONS

• ALABUGA SEZ 2,000 hectares, Republic of Tatarstan

LIPETSK SEZ 1,024 hectares, Lipetsk region

TOGLIATTI SEZ 660 hectares, Samara region

• TITANUM VALLEY 584.4 hectares, Sverdlovsk region

MOGLINO SEZ 280 hectares, Pskov region. New SEZ

LYUDINOVO SEZ 316 hectares, Kaluga region. New SEZ