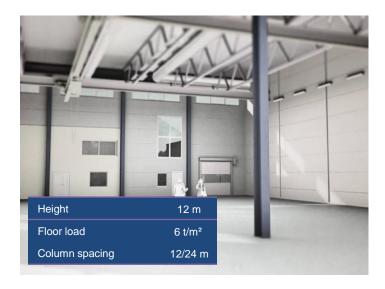

#### Industrial and technological park Synerguia for auto components manufacturing

Construction: 2012—2013

Total area: 9 hectares

Total area of construction: 7 hectares

| Project                                                                                  | Infrastructure                                                                                                                                                                                                                                                                                                                                  |
|------------------------------------------------------------------------------------------|-------------------------------------------------------------------------------------------------------------------------------------------------------------------------------------------------------------------------------------------------------------------------------------------------------------------------------------------------|
| Industrial and technological park<br>Synerguia for auto components                       | Land plot in the frame of Industrial SEZ Alabuga                                                                                                                                                                                                                                                                                                |
| manufacturing                                                                            | Total area of construction – 7.05 hectares                                                                                                                                                                                                                                                                                                      |
| Creation of auto components industrial park oriented on small and medium size production | <ul> <li>4 buildings for different use:</li> <li>✓ Block 1 for "the first hand" producers – 36 023 sq.m</li> <li>✓ Block 2uilding for production from polymer materials – 24 541 sq.m</li> <li>✓ Block 3 Building for "the second hand" and "the third hand" producers – 15 048 sq.m</li> <li>✓ Administrative building – 3 105 sq.m</li> </ul> |
| The project is financed by SEZ<br>Alabuga                                                | <ul> <li>Warehouses, office spaces and service buildings</li> <li>Block 2 must be ready in 2013</li> <li>✓ Industrial part – 18 650 sq.m</li> <li>✓ Administrative part – 5 891 sq.m</li> <li>14 February 2013 – inauguration of construction works</li> </ul>                                                                                  |