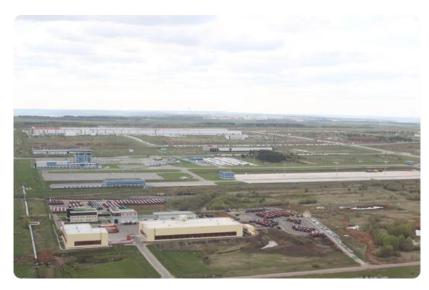

#### ALABUGA, REPUBLIC OF TATARSTAN

#### **Project overview**

Established: 21 December, 2005

Lifecycle: 49 years

Total area – 4 000 hectares

Number of Residents: 36 companies

#### **Business of Residents:**

- Cars, trucks, components
- · Machinery, tools and instruments
- Chemicals and petrochemicals
- Construction and composite materials
- Consumer goods
- Agriculture

Distance to Moscow: about 1 036 km

#### Master plan