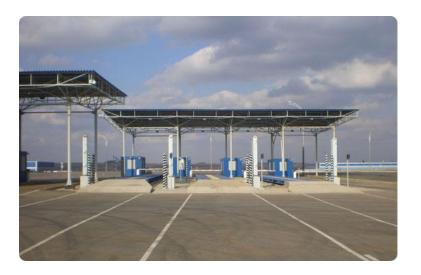

#### **Transport infrastructure facilities**

- ✓ Internal roads are ready up to the border of resident land plots, asphalt pavement, 8 m width
- ✓ Parking places for trucks (up to 157 trucks) and cars are ready
- ✓ Distance from SEZ to Federal auto route «M-7» «Volga» (Moscow Nijny Novgorod Kazan Ufa) is about 0,5 км
- ✓ Distance to the nearest international airport Beguishevo is 60 km (flight time to Moscow 1 h 30 min)