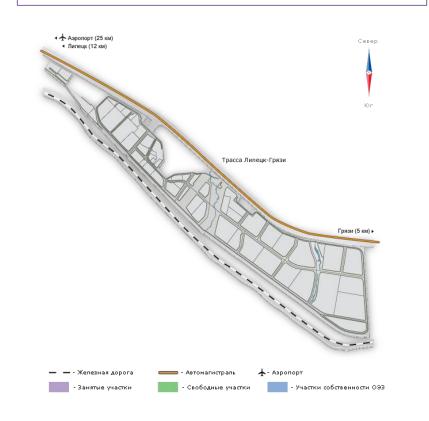

#### **Project overview**

Established: 12 August 2010

Lifecycle: 49 years

Total area - 660 hectares

Number of Residents: 14 companies

#### **Business of Residents:**

- Cars, components
- Machinery and Equipment
- Construction materials
- FMCG

Distance to Moscow: about 985 km

The main infrastructure is to be ready in 2014. During the infrastructure construction residents will be connected on the temporary basis.

#### Master plan