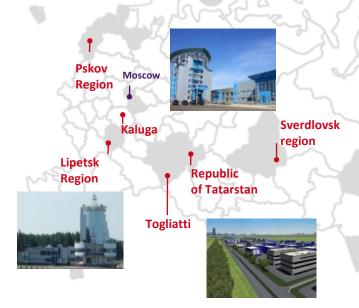

### INDUSTRIAL PARKS LOCATION

#### LOCATION IN MAJOR INDUSTRIAL REGIONS

• ALABUGA SEZ 2,000 hectares, Republic of Tatarstan

LIPETSK SEZ 1,024 hectares, Lipetsk region

TOGLIATTI SEZ 660 hectares, Samara region

• TITANUM VALLEY 584.4 hectares, Sverdlovsk region

MOGLINO SEZ 280 hectares, Pskov region. New SEZ

LYUDINOVO SEZ 316 hectares, Kaluga region. New SEZ