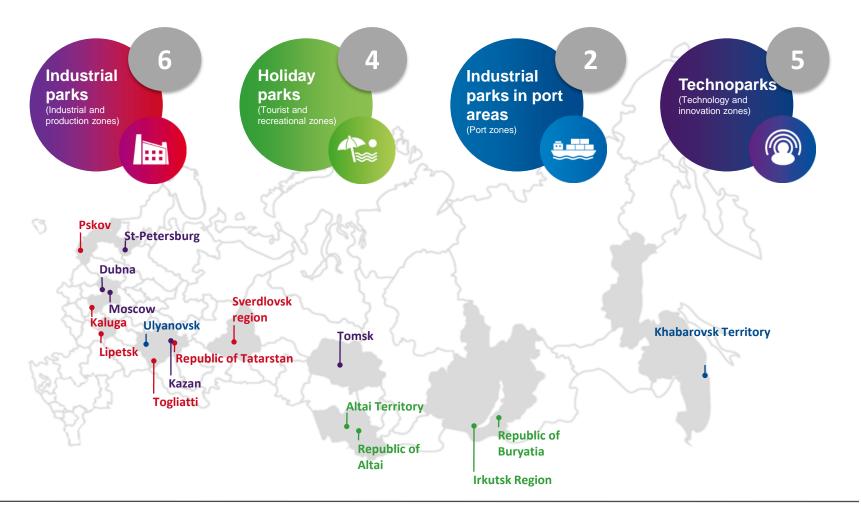

#### JOINT-STOCK COMPANY SPECIAL ECONOMIC ZONES (SEZ JSC)

- Set up in 2006
- 100% state owned
- A management company developing and operating 17 SEZs in the Russian Federation with focus on industrial production, technological innovation, port logistics and tourism development
- Services: design, construction and management of SEZ

#### SEZ UNDER MANAGEMENT

#### **RUSSEZ OPERATES 17 SEZ (+2 IN 2013 VS. 2012)**