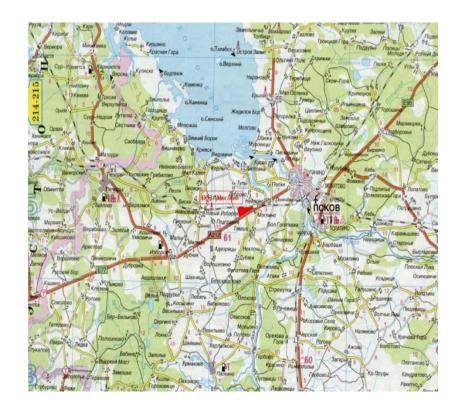

# INDUSTRIAL SEZ«MOGLINO», PSKOV REGION

### **INDUSTRIAL ZONES**

#### **PSKOV REGION**

#### **Project overview**

Established: 19 June 2012

Lifecycle: 49 years

Total area - 215 hectares

Number of Residents: 1

#### **Transport infrastructure facilities**

#### Auto and Railways connections:

- 8 km from the City of Pskov (Southern-Western direction on the way to the boarder with the Republic of Estonia)
- the SEZ land plot is close to the Federal auto road and the Railways line (Saint-Petersburg Pskov Riga).
- Distance to the boarder with Estonia is about 45 km