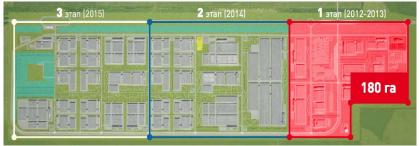

#### **Project overview**

Established: 12 August 2010

Lifecycle: 49 years

Total area - 660 hectares

Number of Residents: 14 companies

#### INFRASTRUCTURE DEVELOPMENT SCHEDULE

| TYPES OF INFRASTRUCTURE | Phase 1 (180 hectares)                                                                 | Phase 2 (195 hectares) | Phase 3 (285 hectares)                                 |
|-------------------------|----------------------------------------------------------------------------------------|------------------------|--------------------------------------------------------|
| Customs infrastructure  | Under consideration  Neighboring available facilities  can be considered               | -                      | -                                                      |
| Roads                   | IV Q 2013  For Railways connections neighboring available facilities can be considered | Second half of 2014    | Designing and engineering works. Projected date – 2015 |
| Storm-water system      | IV Q 2013                                                                              | Second half of 2014    | Designing and engineering works. Projected date – 2015 |
| Sewage system           | IV Q 2013                                                                              | Second half of 2014    | Designing and engineering works. Projected date – 2015 |
| Water supply system     | IV Q 2013                                                                              | Second half of 2014    | Designing and engineering works. Projected date – 2015 |
| Gas supply system       | IV Q 2013                                                                              | Second half of 2014    | Designing and engineering works. Projected date – 2015 |
| Electricity supply      | IV Q 2013                                                                              | Second half of 2014    | Designing and engineering works. Projected date – 2015 |
| Phone, internet         | IV Q 2013                                                                              | Second half of 2014    | Designing and engineering works. Projected date – 2015 |