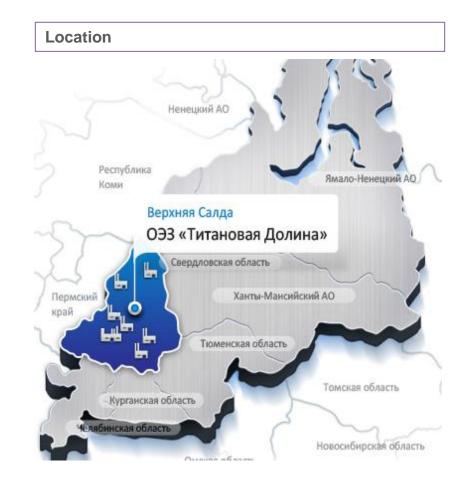

#### «TITANIUM VALLEY», SVERDLOVSK REGION

#### **Project overview**

Established: 16.12.2010

Lifecycle: 49 years

Total area – 584.4 hectares

• Stage 1 – 295.4 hectares

• Stage 2 – 289 hectares

Number of Residents: 5 companies