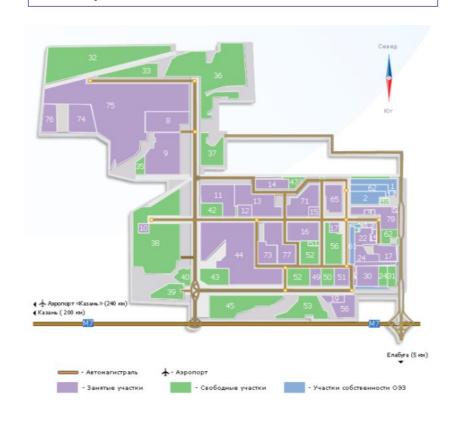

#### **Project overview**

Established: 21 December, 2005

Lifecycle: 49 years

Total area – 4 000 hectares

Number of Residents: 36 companies

#### Master plan