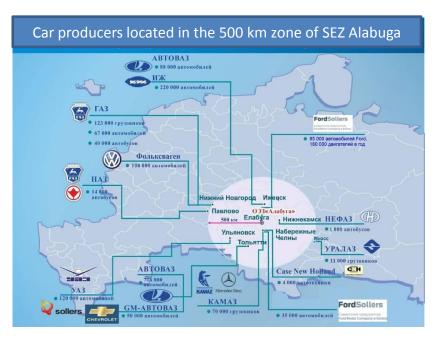

#### **CARS & AUTO COMPONENTS**

Location of the main car producers

#### Distance between SEZ and auto producers

|                                                                 | SEZ<br>«Alabuga» | SEZ<br>«Lipetsk» | SEZ<br>«Togliatti» |
|-----------------------------------------------------------------|------------------|------------------|--------------------|
| Togliatti<br>(AvtoVAZ, GM-Avto-<br>VAZ)                         | 415              | 764              | 2                  |
| Nijny Novgorod<br>(GAZ, GAZ-VW)                                 | 609              | 603              | 666                |
| Kamsky industrial region (KAMAZ, Sollers etc)                   | 21               | 1,128            | 426                |
| Ulyanovsk<br>(UAZ, UAZ-BAIC)                                    | 402              | 731              | 184                |
| Ijjevsk<br>(Ijavto-OAG-AvtoVAZ)                                 | 170              | 1,300            | 585                |
| Kaluga<br>(VW, PSMA, Volvo-<br>Renault etc.)                    | 1,200            | 372              | 1,090              |
| Saint-Petersburg<br>(Toyota, Nissan, Ford,<br>GM, Hyundai etc.) | 1,736            | 1,145            | 1,720              |
| Moscow<br>(Renault)                                             | 1,000            | 450              | 1,064              |