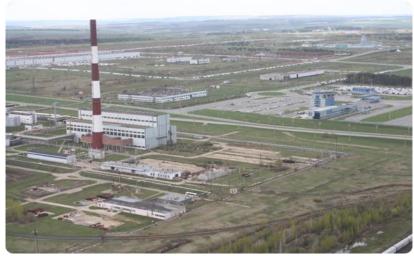

#### ALABUGA, REPUBLIC OF TATARSTAN

#### **Project overview**

Established: 21 December, 2005

Lifecycle: 49 years

Total area – 4 000 hectares

Number of Residents: 36 companies

#### **Business of Residents:**

- Cars, trucks, components
- · Machinery, tools and instruments
- Chemicals and petrochemicals
- Construction and composite materials
- Consumer goods
- Agriculture

Distance to Moscow: about 1 036 km

#### Master plan