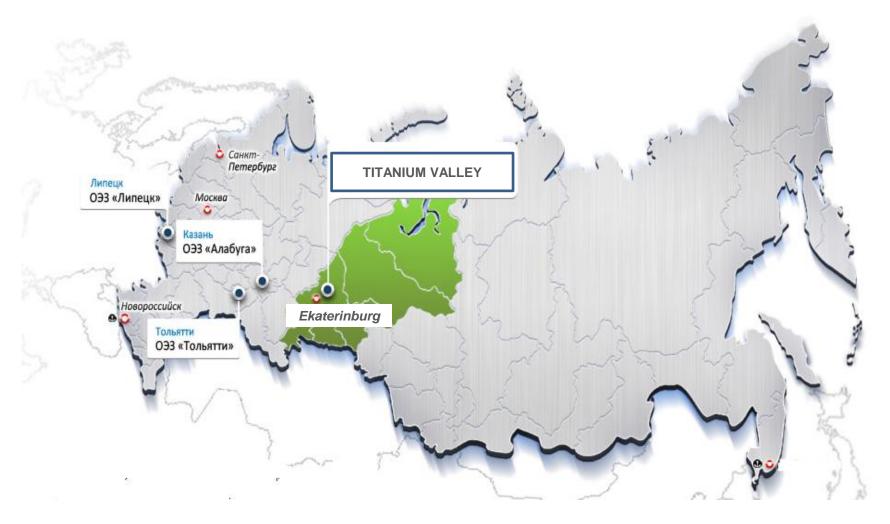

### INDUSTRIAL PARKS LOCATION

#### LOCATION IN MAJOR INDUSTRIAL REGIONS

• ALABUGA SEZ 2,000 hectares, Republic of Tatarstan

LIPETSK SEZ 1,024 hectares, Lipetsk region

TOGLIATTI SEZ 660 hectares, Samara region

• TITANUM VALLEY 584.4 hectares, Sverdlovsk region