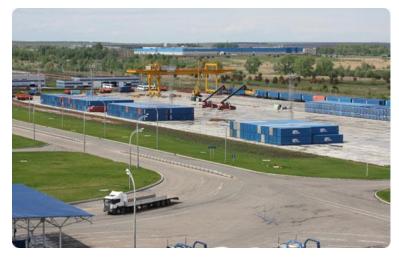

lable. Autonomous heating on the basis of gas supplies | Feasibility studies                    |

#### **Transport infrastructure facilities**

- ✓ Internal roads are ready up to the border of resident land plots, asphalt pavement, 8 m width
- ✓ Parking places for trucks (up to 157 trucks) and cars are ready
- ✓ Distance from SEZ to Federal auto route «M-7» «Volga» (Moscow Nijny Novgorod Kazan Ufa) is about 0,5 км
- ✓ Distance to the nearest international airport Beguishevo is 60 km (flight time to Moscow 1 h 30 min)







#### **Transport infrastructure facilities**





More 5 km intrasite railways

Intrasite railways are connected to the nearest railway station «Tikhonovo» - about 18 km from SEZ

Distance to the nearest passengers railway station «Naberejnye Chelny» is about 25 km





#### **Industrial park A-Plus**





- > Industrial park will consist of ready-to-use industrial facilities with built engineering, transport and other infrastructure. The residents of SEZ "Alabuga" as well as medium sized companies with amount of investments up to 3 mln. Euro can be accommodated there.
- ➤ The total territory of Eurasia Alabuga is 36.9 hectares.
- ➤ The total buildings area 200 000 sq.m
- > The buildings will be equipped with the infrastructure and networks including the high-speed internet

#### Industrial and technological park Synerguia for auto components manufacturing







Construction: 2012—2013

Total area: 9 hectares

Total area of construction: 7 hectares



| Project                                                                                  | Infrastru