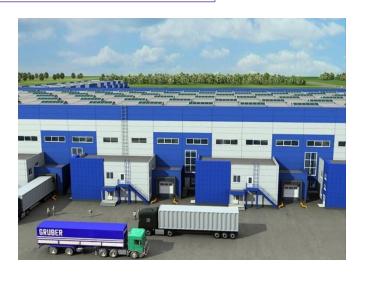

ilways

Intrasite railways are connected to the nearest railway station «Tikhonovo» - about 18 km from SEZ

Distance to the nearest passengers railway station «Naberejnye Chelny» is about 25 km





#### **Industrial park A-Plus**





- > Industrial park will consist of ready-to-use industrial facilities with built engineering, transport and other infrastructure. The residents of SEZ "Alabuga" as well as medium sized companies with amount of investments up to 3 mln. Euro can be accommodated there.
- ➤ The total territory of Eurasia Alabuga is 36.9 hectares.
- ➤ The total buildings area 200 000 sq.m
- > The buildings will be equipped with the infrastructure and networks including the high-speed internet

#### Industrial and technological park Synerguia for auto components manufacturing







Construction: 2012—2013

Total area: 9 hectares

Total area of construction: 7 hectares



| Project                                                                                  | Infrastructure                                                                                                                                                                                                                                                                                                                                  |
|------------------------------------------------------------------------------------------|--------------------------------------------------------------------------------------------------------------------------------------------------------------------------------------