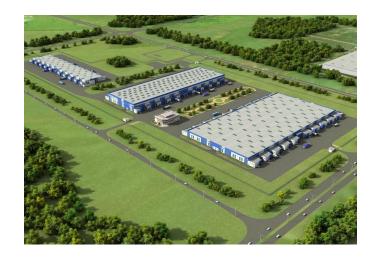

8 km from SEZ

Distance to the nearest passengers railway station «Naberejnye Chelny» is about 25 km





#### **Industrial park A-Plus**





- > Industrial park will consist of ready-to-use industrial facilities with built engineering, transport and other infrastructure. The residents of SEZ "Alabuga" as well as medium sized companies with amount of investments up to 3 mln. Euro can be accommodated there.
- ➤ The total territory of Eurasia Alabuga is 36.9 hectares.
- ➤ The total buildings area 200 000 sq.m
- > The buildings will be equipped with the infrastructure and networks including the high-speed internet

#### Industrial and technological park Synerguia for auto components manufacturing







Construction: 2012—2013

Total area: 9 hectares

Total area of construction: 7 hectares



| Project                                                                                  | Infrastructure                                                                                                                                                                                                                                                                                                                                  |
|------------------------------------------------------------------------------------------|-----------------------------------------------------------------------------------------------------------------------------------------------------------------------------------------------------------------------------------------------------------------------------------