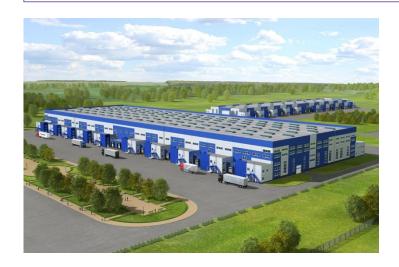

railways

Intrasite railways are connected to the nearest railway station «Tikhonovo» - about 18 km from SEZ

Distance to the nearest passengers railway station «Naberejnye Chelny» is about 25 km





#### **Industrial park A-Plus**





- > Industrial park will consist of ready-to-use industrial facilities with built engineering, transport and other infrastructure. The residents of SEZ "Alabuga" as well as medium sized companies with amount of investments up to 3 mln. Euro can be accommodated there.
- ➤ The total territory of Eurasia Alabuga is 36.9 hectares.
- ➤ The total buildings area 200 000 sq.m
- > The buildings will be equipped with the infrastructure and networks including the high-speed internet

#### Industrial and technological park Synerguia for auto components manufacturing







Construction: 2012—2013

Total area: 9 hectares

Total area of construction: 7 hectares



| Project                                                                                  | Infrastructure                                                                                                                                                                                                                                                                                                                                  |
|------------------------------------------------------------------------------------------|------------------------------------------------------------------------------------------------------------------------------------------------------------------------------------