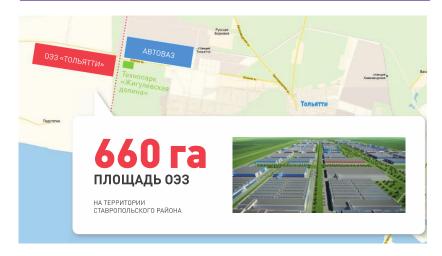

#### **Project overview**

Established: 12 August 2010

Lifecycle: 49 years

Total area - 660 hectares

Number of Residents: 14 companies