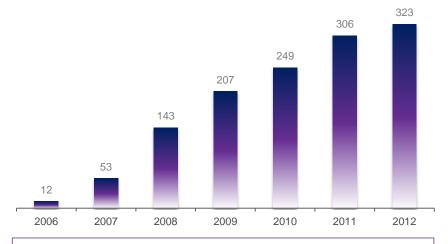

#### SUCCESSFUL TRACK RECORD

#### Number of investors in SEZ

- 2013, September: more 350 Companies (Residents in SEZ)\*
- Companies from 24 countries: Germany, USA, Japan, etc\*
- Over 13 billion USD of committed private investments\*
- 63 foreign investors, about 4 billion USD of foreign investments (Companies established with the participation of foreign investors)\*