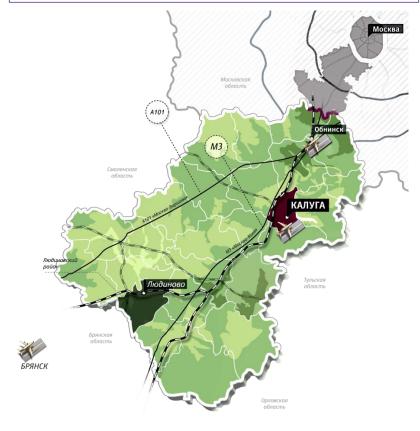

# INDUSTRIAL SEZ «LUDINOVO» (KALUGA REGION)

### **INDUSTRIAL ZONES**

#### **KALUGA REGION**

#### **Project overview**

Established: 28 December 2012

Lifecycle: 49 years

Total area: 289 hectares

Number of Residents: -

Business of Residents (focus on):

- Machinery
- Construction materials
- · Automotive components

Distance to Moscow: about 188 km